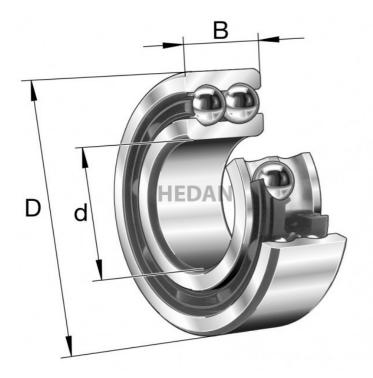

3204-B



## **Variants**

|             | Index                      | Attributes | Availability | Price                                                |
|-------------|----------------------------|------------|--------------|------------------------------------------------------|
| D d         | 3204-BD-XL-<br>TVH         |            | Out of stock | Product prices will become visible after signing in. |
| D d C C     | 3204-BD-XL-<br>2HRS-TVH    |            | Out of stock | Product prices will become visible after signing in. |
|             | 3204-BD-XL-<br>TVH-C3      |            | Out of stock | Product prices will become visible after signing in. |
| D d S B     | 3204-BD-XL-<br>2Z-TVH-C3   |            | Out of stock | Product prices will become visible after signing in. |
| D