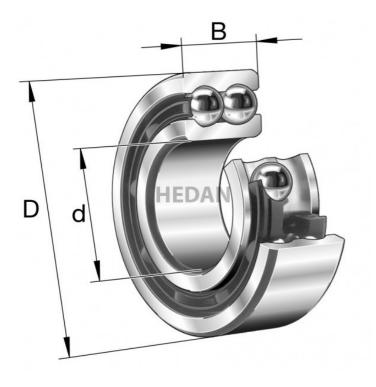

3204-В



## Variants

|                                       | Index                      | Attributes | Availability | Price                                                   |
|---------------------------------------|----------------------------|------------|--------------|---------------------------------------------------------|
|                                       | 3204-BD-XL-<br>TVH-C3      |            | Out of stock | Product prices will become visible after signing in.    |
|                                       | 3204-BD-XL-<br>TVH         |            | Out of stock | Product prices will become visible after signing in.    |
|                                       | 3204-BD-XL-<br>2HRS-TVH    |            | Out of stock | Product prices will become<br>visible after sign