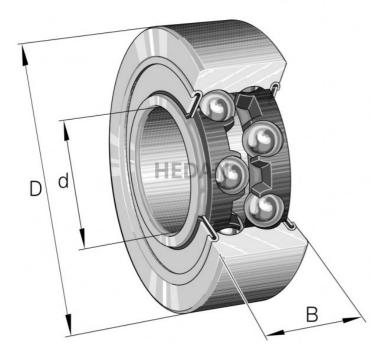

3204-B

## **Variants**

|                | Index                      | Attributes | Availability | Price                                                |
|----------------|----------------------------|------------|--------------|------------------------------------------------------|
| D d B          | 3204-BD-XL-<br>2HRS-TVH-C3 |            | Out of stock | Product prices will become visible after signing in. |
|                | 3204-BD-XL-<br>TVH         |            | Out of stock | Product prices will become visible after signing in. |
| D d S B        | 3204-BD-XL-<br>2HRS-TVH    |            | Out of stock | Product prices will become visible after signing in. |
|                | 3204-BD-XL-<br>TVH-C3      |            | Out of stock | Product prices will become visible after signing in. |
| D of Section 1 | 3204-BD-XL-<br>2Z-TVH-C3   |            | Out of stock | Product prices will become visible after signing in. |
| D d S S        | 3204-BD-XL-<br>2HRS        |            | Out of stock | Product prices will become visible after signing in. |
| D d 66         | 3204-BD-XL-<br>2Z-TVH      |            | High         | Product prices will become visible after signing in. |