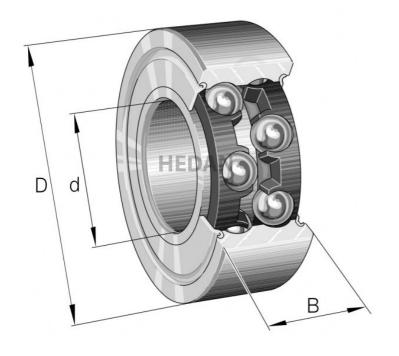

3203-В



## Variants

|           | Index                      | Attributes | Availability | Price                                                |
|-----------|----------------------------|------------|--------------|------------------------------------------------------|
|           | 3203-BD-XL-<br>2Z-C3       |            | High         | Product prices will become visible after signing in. |
|           | 3203-BD-XL-<br>2Z-TVH-C3   |            | High         | Product prices will become visible after signing in. |
|           | 3203-BD-XL-<br>2Z-TVH      |            | Low          | Product prices will become visible after signing in. |
| D of Cost | 3203-BD-XL-<br>2HRS-TVH    |            | Out of stock | Product prices will become visible after signing in. |
|           | 3203-