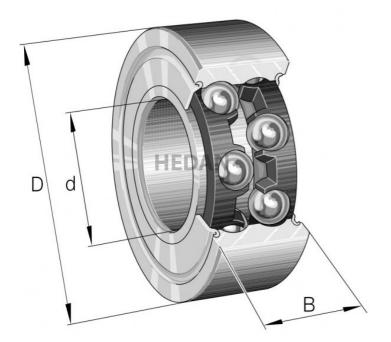

## **Variants**

|          | Index                      | Attributes | Availability | Price                                                |
|----------|----------------------------|------------|--------------|------------------------------------------------------|
| D d de e | 3203-BD-XL-<br>2Z-TVH-C3   |            | High         | Product prices will become visible after signing in. |
| D d      | 3203-BD-XL-<br>2Z-TVH      |            | Low          | Product prices will become visible after signing in. |
| D d B    | 3203-BD-XL-<br>2HRS-TVH    |            | Out of stock | Product prices will become visible after signing in. |
| D d      | 3203-BD-XL-<br>2Z-C3       |            | High         | Product prices will become visible after signing in. |
| D d      | 3203-BD-XL-<br>2HRS-TVH-C3 |            | Out of stock | Product prices will become visible after signing in. |
| D d      | 3203-BD-XL-<br>TVH-C3      |            | Low          | Product prices will become visible after signing in. |
| D d      | 3203-BD-XL-<br>TVH-L285    |            | Low          | Product prices will become visible after signing in. |