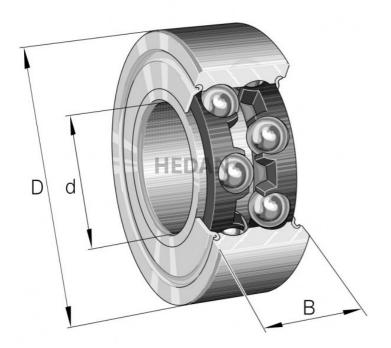

## **Variants**

|        | Index                      | Attributes | Availability | Price                                                |
|--------|----------------------------|------------|--------------|------------------------------------------------------|
| 0 0    | 3205-BD-XL-<br>2Z-TVH      |            | High         | Product prices will become visible after signing in. |
| D d    | 3205-BD-XL-<br>2Z-TVH-C3   |            | Medium       | Product prices will become visible after signing in. |
| HEDAN  | 3205-BD-XL-<br>2HRS        |            | Low          | Product prices will become visible after signing in. |
| D d    | 3205-BD-XL-<br>TVH         |            | High         | Product prices will become visible after signing in. |
| D d    | 3205-BD-XL-<br>2HRS-TVH-C3 |            | High         | Product prices will become visible after signing in. |
| D d    | 3205-BD-XL-<br>TVH-L285    |            | Out of stock | Product prices will become visible after signing in. |
| D d    | 3205-BD-XL-<br>TVH-C3      |            | Out of stock | Product prices will become visible after signing in. |
| D of B | 3205-BD-XL-<br>2HRS-TVH    |            | High         | Product prices will become visible after signing in. |