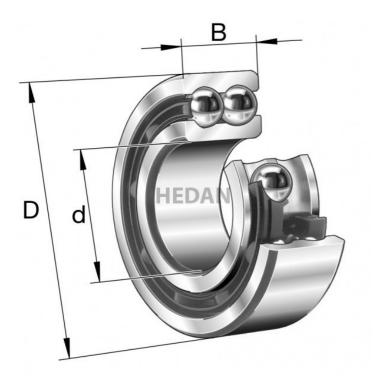

## Variants

|            | Index                      | Attributes | Availability | Price                                                   |
|------------|----------------------------|------------|--------------|---------------------------------------------------------|
|            | 3206-BD-XL-<br>TVH-C3      |            | Medium       | Product prices will become visible after signing in.    |
| D d Corres | 3206-BD-XL-<br>2HRS-TVH-C3 |            | Out of stock | Product prices will become<br>visible after signing in. |
|            | 3206-BD-XL-<br>2Z-TVH-C3   |            | Out of stock | Product prices will become<br>visible after signing in. |
|            | 3206-BD-XL-<br>TVH         |            | Medium       | Product prices will become visible after signing in.    |
| D d L COSS | 3206-BD-XL-<br>2HRS-TVH    |            | Out of stock | Product prices will become visible after signing in.    |
|            | 3206-BD-XL-<br>2Z-TVH      |            | Out of stock | Product prices will become visible after signing in.    |