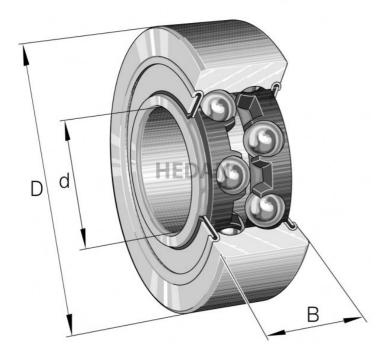

## **Variants**

|                                         | Index                      | Attributes | Availability | Price                                                |
|-----------------------------------------|----------------------------|------------|--------------|------------------------------------------------------|
| D 0 6 6 6                               | 3207-BD-XL-<br>2HRS-TVH    |            | High         | Product prices will become visible after signing in. |
|                                         | 3207-BD-XL-<br>TVH         |            | Medium       | Product prices will become visible after signing in. |
|                                         | 3207-BD-XL-<br>TVH-C3      |            | Out of stock | Product prices will become visible after signing in. |
| 0 0 0 0 0 0 0                           | 3207-BD-XL-<br>2Z-TVH-C3   |            | Low          | Product prices will become visible after signing in. |
| D d B                                   | 3207-BD-XL-<br>2HRS-TVH-C3 |            | High         | Product prices will become visible after signing in. |
| 0 0 0 0 0 0 0 0 0 0 0 0 0 0 0 0 0 0 0 0 | 3207-BD-XL-<br>2Z-TVH      |            | Low          | Product prices will become visible after signing in. |