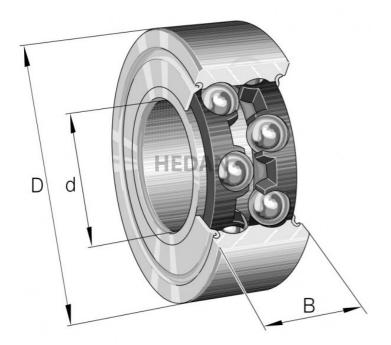

3207-B

## **Variants**

|          | Index                      | Attributes | Availability | Price                                                |
|----------|----------------------------|------------|--------------|------------------------------------------------------|
| D of Sec | 3207-BD-XL-<br>2Z-TVH      |            | Low          | Product prices will become visible after signing in. |
| D o B    | 3207-BD-XL-<br>2HRS-TVH    |            | High         | Product prices will become visible after signing in. |
|          | 3207-BD-XL-<br>TVH         |            | Medium       | Product prices will become visible after signing in. |
|          | 3207-BD-XL-<br>TVH-C3      |            | Out of stock | Product prices will become visible after signing in. |
| D d 66   | 3207-BD-XL-<br>2Z-TVH-C3   |            | Low          | Product prices will become visible after signing in. |
| D 0 60   | 3207-BD-XL-<br>2HRS-TVH-C3 |            | High         | Product prices will become visible after signing in. |