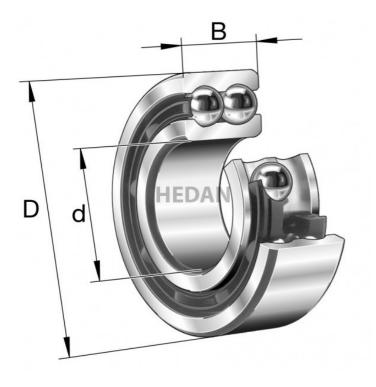

3207-В

## Variants

|          | Index                      | Attributes | Availability | Price                                                |
|----------|----------------------------|------------|--------------|------------------------------------------------------|
|          | 3207-BD-XL-<br>TVH         |            | Medium       | Product prices will become visible after signing in. |
|          | 3207-BD-XL-<br>2HRS-TVH    |            | High         | Product prices will become visible after signing in. |
|          | 3207-BD-XL-<br>TVH-C3      |            | Out of stock | Product prices will become visible after signing in. |
|          | 3207-BD-XL-<br>2Z-TVH-C3   |            | Low          | Product prices will become visible after signing in. |
| D a Cost | 3207-BD-XL-<br>2HRS-TVH-C3 |            | High         | Product prices will become visible after signing in. |
|          | 3207-BD-XL-<br>2Z-TVH      |            | Low          | Product prices will become visible after signing in. |