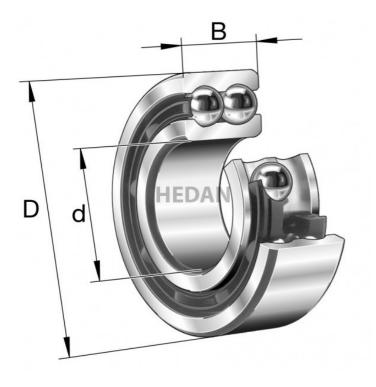

3207-В

## Variants

|          | Index                      | Attributes | Availability | Price                                                |
|----------|----------------------------|------------|--------------|------------------------------------------------------|
|          | 3207-BD-XL-<br>TVH-C3      |            | Out of stock | Product prices will become visible after signing in. |
|          | 3207-BD-XL-<br>2HRS-TVH    |            | High         | Product prices will become visible after signing in. |
|          | 3207-BD-XL-<br>TVH         |            | Medium       | Product prices will become visible after signing in. |
|          | 3207-BD-XL-<br>2Z-TVH-C3   |            | Low          | Product prices will become visible after signing in. |
| D d Cost | 3207-BD-XL-<br>2HRS-TVH-C3 |            | High         | Product prices will become visible after signing in. |
| D d Cost | 3207-BD-XL-<br>2Z-TVH      |            | Low          | Product prices will become visible after signing in. |