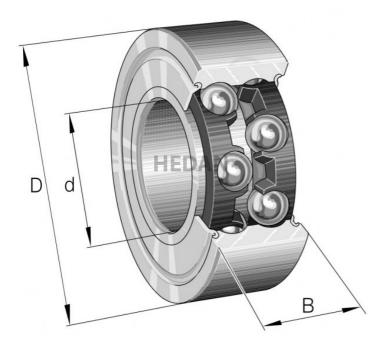

3208-B

## **Variants**

|         | Index                      | Attributes | Availability | Price                                                |
|---------|----------------------------|------------|--------------|------------------------------------------------------|
| D of G  | 3208-BD-XL-<br>2Z-TVH      |            | Out of stock | Product prices will become visible after signing in. |
|         | 3208-BD-XL-<br>TVH-L285-C3 |            | Out of stock | Product prices will become visible after signing in. |
| D d S B | 3208-BD-XL-<br>2Z-TVH-C3   |            | Out of stock | Product prices will become visible after signing in. |
|         | 3208-BD-XL-<br>TVH-C3      |            | Out of stock | Product prices will become visible after signing in. |
| D d     | 3208-BD-XL-<br>2HRS-TVH    |            | Out of stock | Product prices will become visible after signing in. |
| D d     | 3208-BD-XL-<br>TVH         |            | Out of stock | Product prices will become visible after signing in. |
| D d C B | 3208-BD-XL-<br>2HRS-TVH-C3 |            | Out of stock | Product prices will become visible after signing in. |