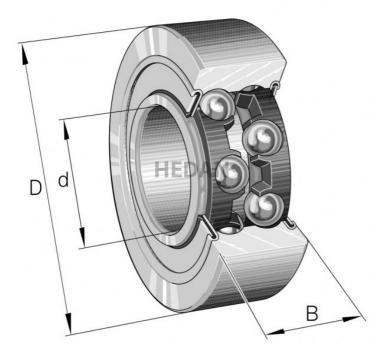

3208-B

## **Variants**

|         | Index                      | Attributes | Availability | Price                                                |
|---------|----------------------------|------------|--------------|------------------------------------------------------|
| D q     | 3208-BD-XL-<br>2HRS-TVH    |            | Out of stock | Product prices will become visible after signing in. |
|         | 3208-BD-XL-<br>TVH-L285-C3 |            | Out of stock | Product prices will become visible after signing in. |
| D d S B | 3208-BD-XL-<br>2Z-TVH-C3   |            | Out of stock | Product prices will become visible after signing in. |
| D d S B | 3208-BD-XL-<br>2Z-TVH      |            | Out of stock | Product prices will become visible after signing in. |
|         | 3208-BD-XL-<br>TVH-C3      |            | Out of stock | Product prices will become visible after signing in. |
| D d     | 3208-BD-XL-<br>TVH         |            | Out of stock | Product prices will become visible after signing in. |
| D d C B | 3208-BD-XL-<br>2HRS-TVH-C3 |            | Out of stock | Product prices will become visible after signing in. |