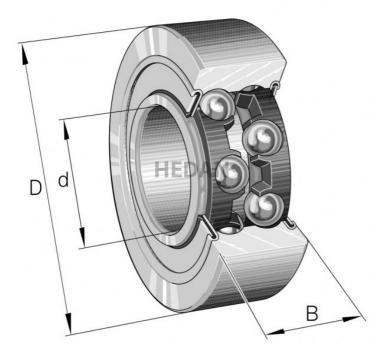

3208-B

## **Variants**

|         | Index                      | Attributes | Availability | Price                                                |
|---------|----------------------------|------------|--------------|------------------------------------------------------|
| D q     | 3208-BD-XL-<br>2HRS-TVH-C3 |            | Out of stock | Product prices will become visible after signing in. |
|         | 3208-BD-XL-<br>TVH-L285-C3 |            | Out of stock | Product prices will become visible after signing in. |
| D d S B | 3208-BD-XL-<br>2Z-TVH-C3   |            | Out of stock | Product prices will become visible after signing in. |
| D d S B | 3208-BD-XL-<br>2Z-TVH      |            | Out of stock | Product prices will become visible after signing in. |
|         | 3208-BD-XL-<br>TVH-C3      |            | Out of stock | Product prices will become visible after signing in. |
| D d S S | 3208-BD-XL-<br>2HRS-TVH    |            | Out of stock | Product prices will become visible after signing in. |
| D d     | 3208-BD-XL-<br>TVH         |            | Out of stock | Product prices will become visible after signing in. |