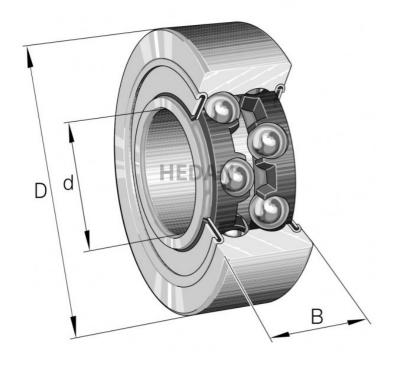

3207-В

## Variants

| Index                      | Attributes | Availability | Price                                                   |
|----------------------------|------------|--------------|---------------------------------------------------------|
| 3207-BD-XL-<br>2HRS-TVH-C3 |            | High         | Product prices will become visible after signing in.    |
| 3207-BD-XL-<br>2HRS-TVH    |            | High         | Product prices will become<br>visible after signing in. |
| 3207-BD-XL-<br>TVH         |            | Medium       | Product prices will become visible after signing in.    |
| 3207-BD-XL-<br>TVH-C3      |            | Out of stock | Product prices will become visible after signing in.    |
| 3207-BD-XL-<br>2Z-TVH-C3   |            | Low          | Product prices will become visible after signing in.    |
| 3207-BD-XL-<br>2Z-TVH      |            | Low          | Product prices will become visible after signing in.    |