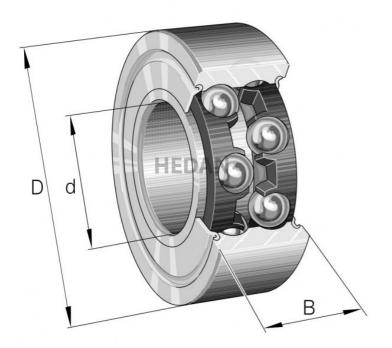

3206-B

## **Variants**

|          | Index                      | Attributes | Availability | Price                                                |
|----------|----------------------------|------------|--------------|------------------------------------------------------|
| D of Co. | 3206-BD-XL-<br>2Z-TVH-C3   |            | Out of stock | Product prices will become visible after signing in. |
| D of Co. | 3206-BD-XL-<br>2HRS-TVH-C3 |            | Out of stock | Product prices will become visible after signing in. |
|          | 3206-BD-XL-<br>TVH         |            | Medium       | Product prices will become visible after signing in. |
| D q      | 3206-BD-XL-<br>2HRS-TVH    |            | Out of stock | Product prices will become visible after signing in. |
| D d      | 3206-BD-XL-<br>TVH-C3      |            | Medium       | Product prices will become visible after signing in. |
| D d      | 3206-BD-XL-<br>2Z-TVH      |            | Out of stock | Product prices will become visible after signing in. |