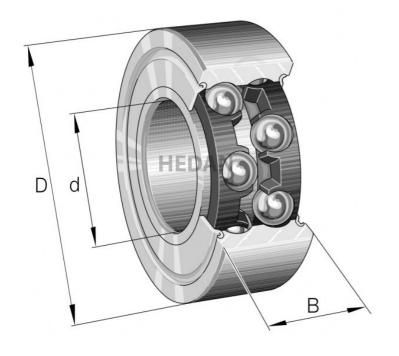

3207-В



## Variants

| Index                      | Attributes | Availability | Price                                                   |
|----------------------------|------------|--------------|---------------------------------------------------------|
| 3207-BD-XL-<br>2Z-TVH-C3   |            | Low          | Product prices will become<br>visible after signing in. |
| 3207-BD-XL-<br>2HRS-TVH    |            | High         | Product prices will become<br>visible after signing in. |
| 3207-BD-XL-<br>TVH         |            | Medium       | Product prices will become<br>visible after signing in. |
| 3207-BD-XL-<br>TVH-C3      |            | Out of stock | Product prices will become visible after signing in.    |
| 3207-BD-XL-<br>2HRS-TVH-C3 |            | High         | Product prices