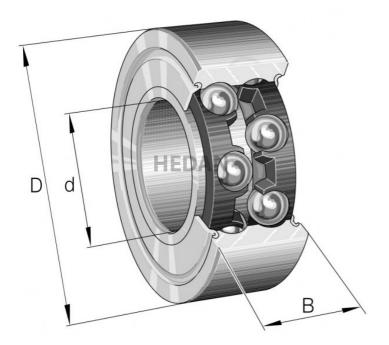

3208-B

## **Variants**

|         | Index                      | Attributes | Availability | Price                                                |
|---------|----------------------------|------------|--------------|------------------------------------------------------|
| D d S B | 3208-BD-XL-<br>2Z-TVH-C3   |            | Out of stock | Product prices will become visible after signing in. |
|         | 3208-BD-XL-<br>TVH-L285-C3 |            | Out of stock | Product prices will become visible after signing in. |
| D d S B | 3208-BD-XL-<br>2Z-TVH      |            | Out of stock | Product prices will become visible after signing in. |
|         | 3208-BD-XL-<br>TVH-C3      |            | Out of stock | Product prices will become visible after signing in. |
| D d     | 3208-BD-XL-<br>2HRS-TVH    |            | Out of stock | Product prices will become visible after signing in. |
| D d     | 3208-BD-XL-<br>TVH         |            | Out of stock | Product prices will become visible after signing in. |
| D d C B | 3208-BD-XL-<br>2HRS-TVH-C3 |            | Out of stock | Product prices will become visible after signing in. |