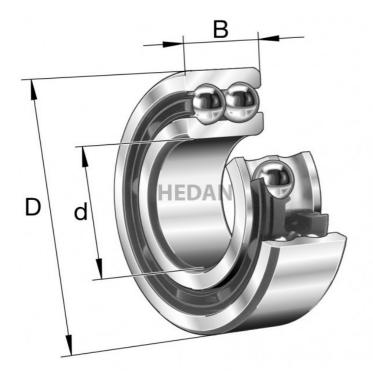

3208-B

## **Variants**

|         | Index                      | Attributes | Availability | Price                                                |
|---------|----------------------------|------------|--------------|------------------------------------------------------|
|         | 3208-BD-XL-<br>TVH-C3      |            | Out of stock | Product prices will become visible after signing in. |
|         | 3208-BD-XL-<br>TVH-L285-C3 |            | Out of stock | Product prices will become visible after signing in. |
| D d     | 3208-BD-XL-<br>2Z-TVH-C3   |            | Out of stock | Product prices will become visible after signing in. |
| D d S B | 3208-BD-XL-<br>2Z-TVH      |            | Out of stock | Product prices will become visible after signing in. |
| D d     | 3208-BD-XL-<br>2HRS-TVH    |            | Out of stock | Product prices will become visible after signing in. |
| D d     | 3208-BD-XL-<br>TVH         |            | Out of stock | Product prices will become visible after signing in. |
| D d B B | 3208-BD-XL-<br>2HRS-TVH-C3 |            | Out of stock | Product prices will become visible after signing in. |