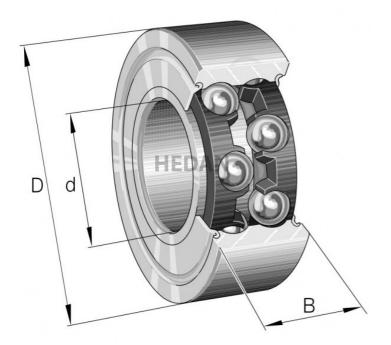

## **Variants**

|                                         | Index                      | Attributes | Availability | Price                                                |
|-----------------------------------------|----------------------------|------------|--------------|------------------------------------------------------|
| D d                                     | 3304-BD-XL-<br>2Z-TVH      |            | Low          | Product prices will become visible after signing in. |
|                                         | 3304-BD-XL-<br>TVH-L285    |            | Out of stock | Product prices will become visible after signing in. |
|                                         | 3304-BD-XL-<br>TVH         |            | Out of stock | Product prices will become visible after signing in. |
|                                         | 3304-BD-XL-<br>TVH-C3      |            | Out of stock | Product prices will become visible after signing in. |
| D d G G                                 | 3304-BD-2Z-<br>TVH         |            | Out of stock | Product prices will become visible after signing in. |
| D 0 0 0 0 0 0 0 0 0 0 0 0 0 0 0 0 0 0 0 | 3304-BD-XL-<br>2Z-TVH-C3   |            | Low          | Product prices will become visible after signing in. |
| D d G G G                               | 3304-BD-XL-<br>2HRS-TVH    |            | Out of stock | Product prices will become visible after signing in. |
| D d S S S S S S S S S S S S S S S S S S | 3304-BD-XL-<br>2HRS-TVH-C3 |            | High         | Product prices will become visible after signing in. |