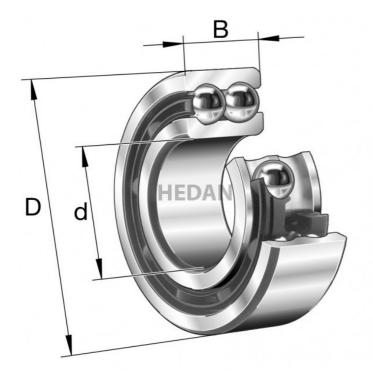

3304-B

## **Variants**

|         | Index                      | Attributes | Availability | Price                                                |
|---------|----------------------------|------------|--------------|------------------------------------------------------|
|         | 3304-BD-XL-<br>TVH         |            | Out of stock | Product prices will become visible after signing in. |
|         | 3304-BD-XL-<br>TVH-L285    |            | Out of stock | Product prices will become visible after signing in. |
|         | 3304-BD-XL-<br>TVH-C3      |            | Out of stock | Product prices will become visible after signing in. |
| D d 66  | 3304-BD-2Z-<br>TVH         |            | Out of stock | Product prices will become visible after signing in. |
| D d G G | 3304-BD-XL-<br>2Z-TVH-C3   |            | Low          | Product prices will become visible after signing in. |
| D d 650 | 3304-BD-XL-<br>2Z-TVH      |            | Low          | Product prices will become visible after signing in. |
| D d G G | 3304-BD-XL-<br>2HRS-TVH    |            | Out of stock | Product prices will become visible after signing in. |
| D d     | 3304-BD-XL-<br>2HRS-TVH-C3 |            | High         | Product prices will become visible after signing in. |