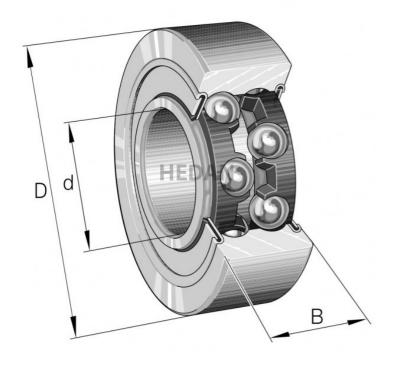

## Variants

|            | Index                      | Attributes | Availability | Price                                                |
|------------|----------------------------|------------|--------------|------------------------------------------------------|
| D a Corres | 3304-BD-XL-<br>2HRS-TVH    |            | Out of stock | Product prices will become visible after signing in. |
|            | 3304-BD-XL-<br>TVH-L285    |            | Out of stock | Product prices will become visible after signing in. |
|            | 3304-BD-XL-<br>TVH         |            | Out of stock | Product prices will become visible after signing in. |
|            | 3304-BD-XL-<br>TVH-C3      |            | Out of stock | Product prices will become visible after signing in. |
|            | 3304-BD-2Z-<br>TVH         |            | Out of stock | Product prices will become visible after signing in. |
| D          | 3304-BD-XL-<br>2Z-TVH-C3   |            | Low          | Product prices will become visible after signing in. |
|            | 3304-BD-XL-<br>2Z-TVH      |            | Low          | Product prices will become visible after signing in. |
| D d Cost   | 3304-BD-XL-<br>2HRS-TVH-C3 |            | High         | Product prices will become visible after signing in. |