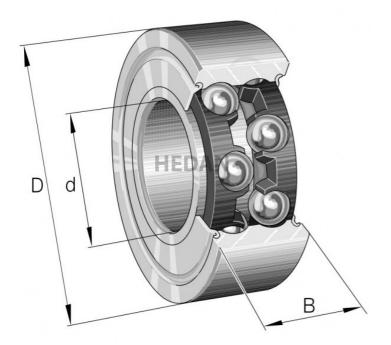

3304-B

## **Variants**

|           | Index                      | Attributes | Availability | Price                                                |
|-----------|----------------------------|------------|--------------|------------------------------------------------------|
| D d       | 3304-BD-XL-<br>2Z-TVH-C3   |            | Low          | Product prices will become visible after signing in. |
|           | 3304-BD-XL-<br>TVH-L285    |            | Out of stock | Product prices will become visible after signing in. |
|           | 3304-BD-XL-<br>TVH         |            | Out of stock | Product prices will become visible after signing in. |
|           | 3304-BD-XL-<br>TVH-C3      |            | Out of stock | Product prices will become visible after signing in. |
| D d S B   | 3304-BD-2Z-<br>TVH         |            | Out of stock | Product prices will become visible after signing in. |
| 0 0 0 0 0 | 3304-BD-XL-<br>2Z-TVH      |            | Low          | Product prices will become visible after signing in. |
| D d S S   | 3304-BD-XL-<br>2HRS-TVH    |            | Out of stock | Product prices will become visible after signing in. |
| D d B     | 3304-BD-XL-<br>2HRS-TVH-C3 |            | High         | Product prices will become visible after signing in. |