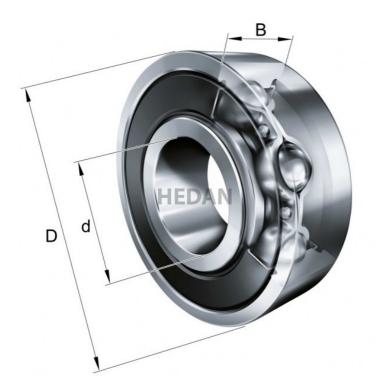

6000-C

## **Variants**

|     | Index              | Attributes | Availability | Price                                                |
|-----|--------------------|------------|--------------|------------------------------------------------------|
|     | 6000-C-2HRS        |            | High         | Product prices will become visible after signing in. |
|     | 6000-C-2Z          |            | High         | Product prices will become visible after signing in. |
|     | 6000-C             |            | High         | Product prices will become visible after signing in. |
|     | 6000-C-C3          |            | High         | Product prices will become visible after signing in. |
|     | 6000-C-2Z-C3       |            | High         | Product prices will become visible after signing in. |
| 0 4 | 6000-C-2HRS-<br>C3 |            | High         | Product prices will become visible after signing in. |