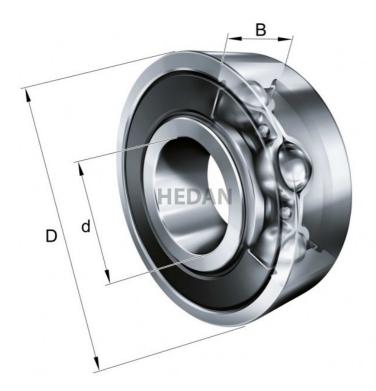

6002-C



## **Variants**

|   | Index              | Attributes | Availability | Price                                                |
|---|--------------------|------------|--------------|------------------------------------------------------|
|   | 6002-C-2HRS        |            | High         | Product prices will become visible after signing in. |
|   | 6002-C-2Z          |            | High         | Product prices will become visible after signing in. |
|   | 6002-C-Z-TVH       |            | Out of stock | Product prices will become visible after signing in. |
|   | 6002-C-2Z-C3       |            | High         | Product prices will become visible after signing in. |
|   | 6002-C-2HRS-<br>C3 |            | High         | Product prices will become visible after signing in. |
|