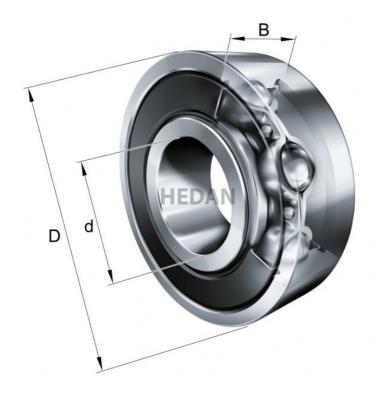

6002-C



## Variants

| Index              | Attributes | Availability | Price                                                   |
|--------------------|------------|--------------|---------------------------------------------------------|
| 6002-C-2HRS-<br>C3 |            | High         | Product prices will become visible after signing in.    |
| 6002-C-2Z          |            | High         | Product prices will become<br>visible after signing in. |
| 6002-C-Z-TVH       |            | Out of stock | Product prices will become<br>visible after signing in. |
| 6002-C-2HRS        |            | High         | Product prices will become visible after signing in.    |
| 6002-C-2Z-C3       |            | High         | Product prices will become visible after signing in.    |
| 6002-C-C3