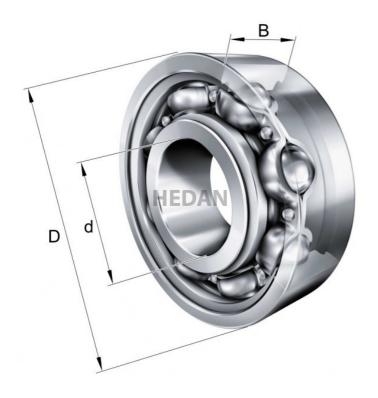

6004-C



## Variants

| Index              | Attributes | Availability | Price                                                   |
|--------------------|------------|--------------|---------------------------------------------------------|
| 6004-C             |            | Medium       | Product prices will become visible after signing in.    |
| 6004-C-2Z          |            | High         | Product prices will become visible after signing in.    |
| 6004-C-2HRS        |            | High         | Product prices will become<br>visible after signing in. |
| 6004-C-C3          |            | High         | Product prices will become visible after signing in.    |
| 6004-C-2Z-C3       |            | High         | Product prices will become visible after signing in.    |
| 6004-C-2HR