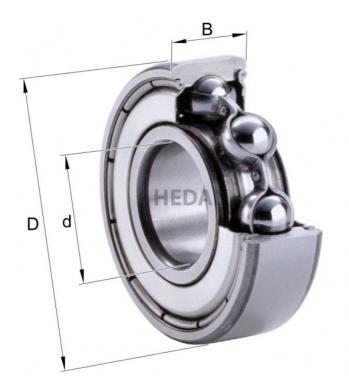

6004-C



## **Variants**

| Index              | Attributes | Availability | Price                                                |
|--------------------|------------|--------------|------------------------------------------------------|
| 6004-C-2Z          |            | High         | Product prices will become visible after signing in. |
| 6004-C-2HRS        |            | High         | Product prices will become visible after signing in. |
| 6004-C-C3          |            | High         | Product prices will become visible after signing in. |
| 6004-C-2Z-C3       |            | High         | Product prices will become visible after signing in. |
| 6004-C-2HRS-<br>C3 |            | High         | Product prices will become visible after signing in. |
| 6004-C             |