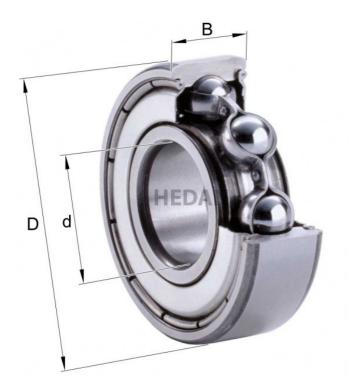

6004-C

## **Variants**

|   | Index              | Attributes | Availability | Price                                                |
|---|--------------------|------------|--------------|------------------------------------------------------|
|   | 6004-C-2Z-C3       |            | High         | Product prices will become visible after signing in. |
|   | 6004-C-2Z          |            | High         | Product prices will become visible after signing in. |
|   | 6004-C-2HRS        |            | High         | Product prices will become visible after signing in. |
|   | 6004-C-C3          |            | High         | Product prices will become visible after signing in. |
|   | 6004-C-2HRS-<br>C3 |            | High         | Product prices will become visible after signing in. |
| 0 | 6004-C             |            | Medium       | Product prices will become visible after signing in. |
|   | 6004-C-2Z-C2       |            | Out of stock | Product prices will become visible after signing in. |