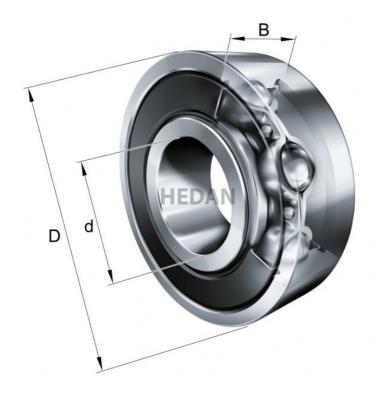

6011-2

## Variants

|       | Index             | Attributes | Availability | Price                                                   |
|-------|-------------------|------------|--------------|---------------------------------------------------------|
|       | 6011-2RSR         |            | High         | Product prices will become<br>visible after signing in. |
|       | 6011-2RSR-C3      |            | High         | Product prices will become visible after signing in.    |
| HEDAN | 6011-2ZR -<br>ZVL |            | Out of stock | Product prices will become<br>visible after signing in. |
|       | 6011-2Z-C3        |            | High         | Product prices will become visible after signing in.    |
|       | 6011-2Z           |            | High         | Product prices will become<br>visible after signing in. |