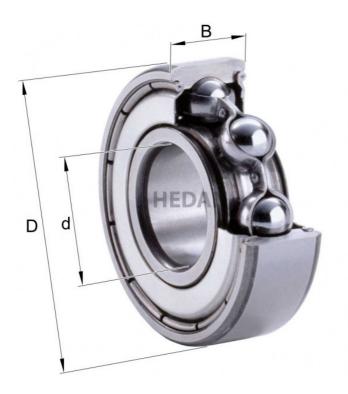

6011-2

## **Variants**

|       | Index             | Attributes | Availability | Price                                                |
|-------|-------------------|------------|--------------|------------------------------------------------------|
|       | 6011-2Z           |            | High         | Product prices will become visible after signing in. |
|       | 6011-2RSR-C3      |            | High         | Product prices will become visible after signing in. |
| HEDAN | 6011-2ZR -<br>ZVL |            | Out of stock | Product prices will become visible after signing in. |
|       | 6011-2Z-C3        |            | High         | Product prices will become visible after signing in. |
|       | 6011-2RSR         |            | High         | Product prices will become visible after signing in. |