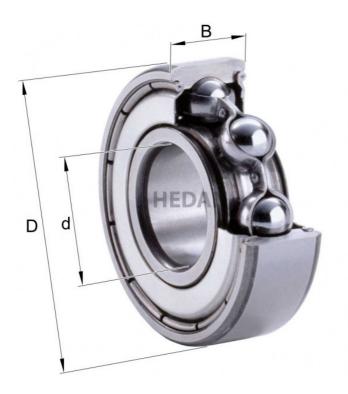

6011-2

## **Variants**

|       | Index             | Attributes | Availability | Price                                                |
|-------|-------------------|------------|--------------|------------------------------------------------------|
|       | 6011-2Z-C3        |            | High         | Product prices will become visible after signing in. |
|       | 6011-2RSR-C3      |            | High         | Product prices will become visible after signing in. |
| HEDAN | 6011-2ZR -<br>ZVL |            | Out of stock | Product prices will become visible after signing in. |
|       | 6011-2RSR         |            | High         | Product prices will become visible after signing in. |
|       | 6011-2Z           |            | High         | Product prices will become visible after signing in. |