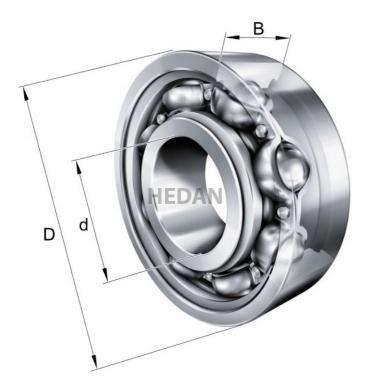

6214-M



## **Variants**

|       | Index               | Attributes | Availability | Price                                                |
|-------|---------------------|------------|--------------|------------------------------------------------------|
|       | 6214-M-C3           |            | Out of stock | Product prices will become visible after signing in. |
|       | 6214-MA-C3          |            | Out of stock | Product prices will become visible after signing in. |
|       | 6214-M-C4           |            | Out of stock | Product prices will become visible after signing in. |
| 0 4 0 | 6214-M-<br>J20AA-C4 |            | Out of stock | Product prices will become visible after signing in. |
|       | 6214-M-P6-C3        |            | Out of stock | Product prices will b