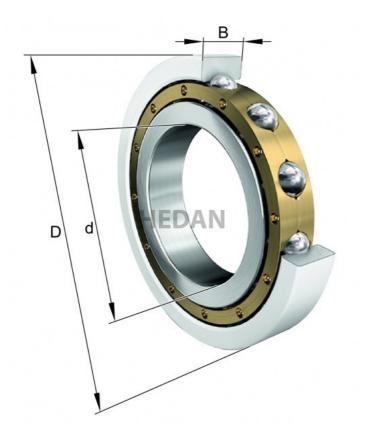

6214-M



## Variants

|    | Index               | Attributes | Availability | Price                                                |
|----|---------------------|------------|--------------|------------------------------------------------------|
|    | 6214-M-<br>J20AA-C3 |            | Out of stock | Product prices will become visible after signing in. |
|    | 6214-MA-C3          |            | Out of stock | Product prices will become visible after signing in. |
|    | 6214-M-C4           |            | Out of stock | Product prices will become visible after signing in. |
|    | 6214-M-C3           |            | Out of stock | Product prices will become visible after signing in. |
| 10 | 6214-M-<br>J20AA-C4 |            | Out of stock | Product prices will become visible after signi