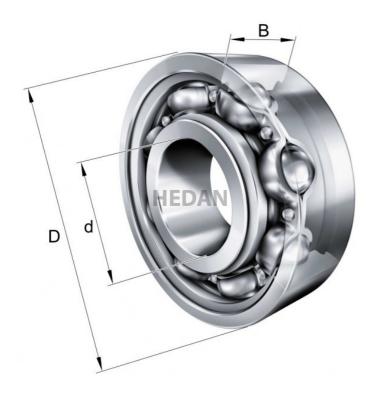

6222-M



## Variants

| Index               | Attributes | Availability | Price                                                |
|---------------------|------------|--------------|------------------------------------------------------|
| 6222-M-C3           |            | Medium       | Product prices will become visible after signing in. |
| 6222-MA-C3          |            | Out of stock | Product prices will become visible after signing in. |
| 6222-MA-C4          |            | Low          | Product prices will become visible after signing in. |
| 6222-MA-P5-<br>C3   |            | Out of stock | Product prices will become visible after signing in. |
| 6222-M-<br>J20AA-C4 |            | Out of stock | Product prices will become visible after signing in. |
| 6222-M-C4           |