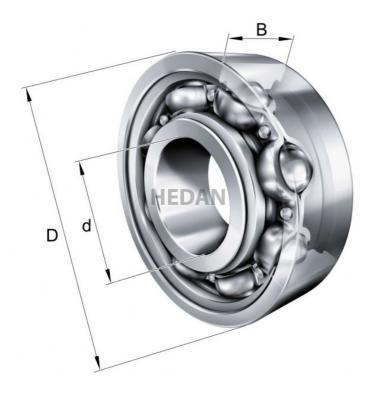

6222-M



## **Variants**

|   | Index               | Attributes | Availability | Price                                                |
|---|---------------------|------------|--------------|------------------------------------------------------|
|   | 6222-M-C4           |            | Low          | Product prices will become visible after signing in. |
|   | 6222-MA-C3          |            | Out of stock | Product prices will become visible after signing in. |
|   | 6222-MA-C4          |            | Low          | Product prices will become visible after signing in. |
|   | 6222-M-C3           |            | Medium       | Product prices will become visible after signing in. |
|   | 6222-MA-P5-<br>C3   |            | Out of stock | Product prices will become visible after signing