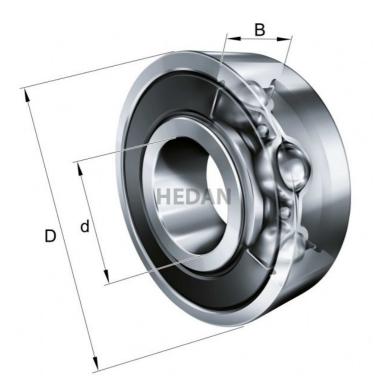

6301-2



## **Variants**

|       | Index             | Attributes | Availability | Price                                                |
|-------|-------------------|------------|--------------|------------------------------------------------------|
|       | 6301-2RSR         |            | High         | Product prices will become visible after signing in. |
|       | 6301-2Z-C3        |            | High         | Product prices will become visible after signing in. |
| HEDAN | 6301-2Z-<br>CODEX |            | Out of stock | Product prices will become visible after signing in. |
|       | 6301-2Z           |            | High         | Product prices will become visible after signing in. |
|       | 6301-2RSR-C3      |            | High         | Product prices will become visible