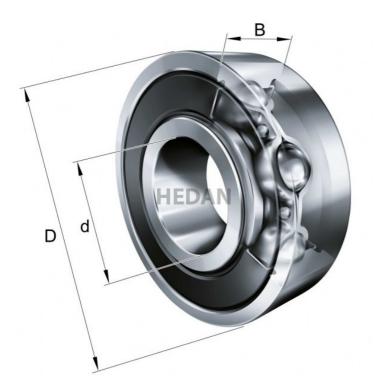

6301-2

## **Variants**

|       | Index             | Attributes | Availability | Price                                                |
|-------|-------------------|------------|--------------|------------------------------------------------------|
|       | 6301-2RSR-C3      |            | High         | Product prices will become visible after signing in. |
|       | 6301-2Z-C3        |            | High         | Product prices will become visible after signing in. |
| HEDAN | 6301-2Z-<br>CODEX |            | Out of stock | Product prices will become visible after signing in. |
|       | 6301-2Z           |            | High         | Product prices will become visible after signing in. |
|       | 6301-2RSR         |            | High         | Product prices will become visible after signing in. |