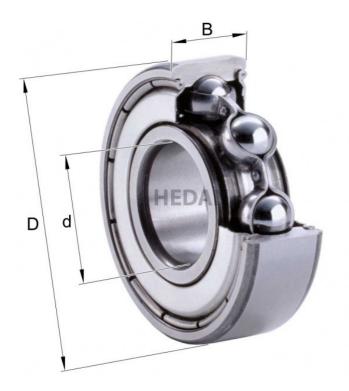

6301-2

## **Variants**

|       | Index             | Attributes | Availability | Price                                                |
|-------|-------------------|------------|--------------|------------------------------------------------------|
|       | 6301-2Z-C3        |            | High         | Product prices will become visible after signing in. |
| HEDAN | 6301-2Z-<br>CODEX |            | Out of stock | Product prices will become visible after signing in. |
|       | 6301-2Z           |            | High         | Product prices will become visible after signing in. |
|       | 6301-2RSR-C3      |            | High         | Product prices will become visible after signing in. |
|       | 6301-2RSR         |            | High         | Product prices will become visible after signing in. |