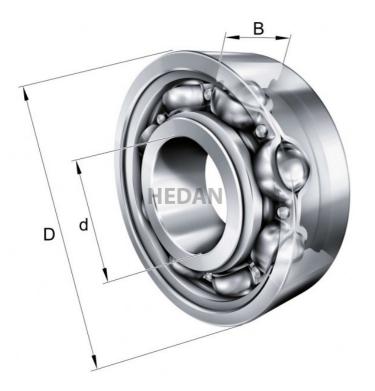

6316-M



## **Variants**

|       | Index               | Attributes | Availability | Price                                                |
|-------|---------------------|------------|--------------|------------------------------------------------------|
|       | 6316-M-C3           |            | Out of stock | Product prices will become visible after signing in. |
|       | 6316-MA-C3          |            | Out of stock | Product prices will become visible after signing in. |
| O     | 6316-M-<br>J20AA-C4 |            | Low          | Product prices will become visible after signing in. |
| O     | 6316-M-<br>J20AA-C3 |            | Low          | Product prices will become visible after signing in. |
| HEDAN | 6316-M-C4           |            | Out of stock | Product prices will b