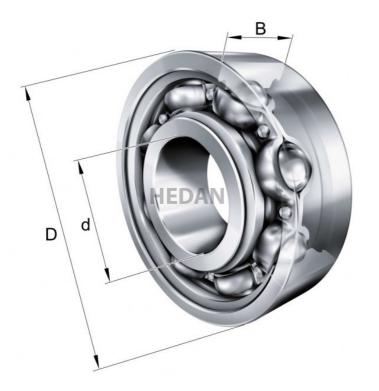

6319-M



## **Variants**

|    | Index               | Attributes | Availability | Price                                                |
|----|---------------------|------------|--------------|------------------------------------------------------|
|    | 6319-M-C3           |            | Low          | Product prices will become visible after signing in. |
|    | 6319-M-C4           |            | Low          | Product prices will become visible after signing in. |
|    | 6319-M              |            | Low          | Product prices will become visible after signing in. |
| O  | 6319-M-<br>J20AA-C4 |            | Low          | Product prices will become visible after signing in. |
| O. | 6319-M-<br>J20AA-C3 |            | Low          | Product prices will become visible after s