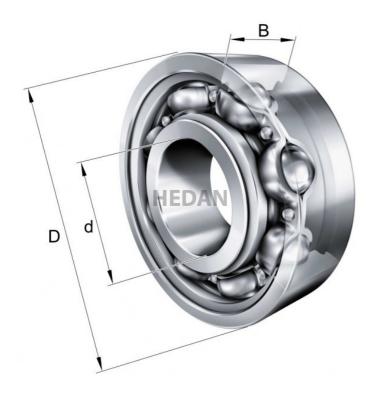

6320-M



## Variants

| Index               | Attributes | Availability | Price                                                |
|---------------------|------------|--------------|------------------------------------------------------|
| 6320-M              |            | Low          | Product prices will become visible after signing in. |
| 6320-M-<br>J20AA-C3 |            | Low          | Product prices will become visible after signing in. |
| 6320-MA-C4          |            | Out of stock | Product prices will become visible after signing in. |
| 6320-M-C3           |            | Low          | Product prices will become visible after signing in. |
| 6320-M-P6-C3        |            | Out of stock | Product prices will become visible after signing in. |
| 6320-MA-C3          |