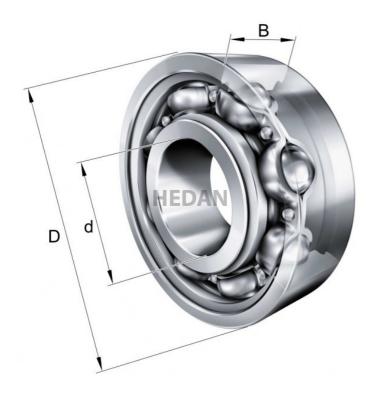

6320-M



## Variants

| Index               | Attributes | Availability | Price                                                |
|---------------------|------------|--------------|------------------------------------------------------|
| 6320-M-C3           |            | Low          | Product prices will become visible after signing in. |
| 6320-M-<br>J20AA-C3 |            | Low          | Product prices will become visible after signing in. |
| 6320-M              |            | Low          | Product prices will become visible after signing in. |
| 6320-MA-C4          |            | Out of stock | Product prices will become visible after signing in. |
| 6320-M-P6-C3        |            | Out of stock | Product prices will become visible after signing in. |
| 6320-MA-C3          |