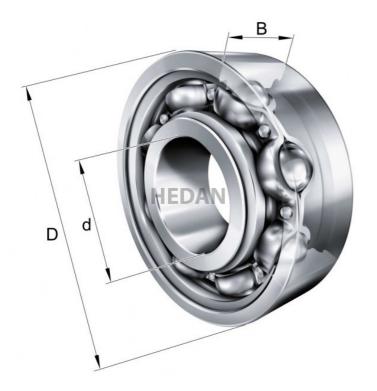

6322-M



## **Variants**

|       | Index               | Attributes | Availability | Price                                                |
|-------|---------------------|------------|--------------|------------------------------------------------------|
| 0     | 6322-M              |            | Out of stock | Product prices will become visible after signing in. |
| HEDAN | 6322-M-<br>J20AA-C4 |            | Low          | Product prices will become visible after signing in. |
|       | 6322-M-C3           |            | Low          | Product prices will become visible after signing in. |
|       | 6322-M-<br>J20AA-C3 |            | Out of stock | Product prices will become visible after signing in. |
|       | 6322-MA-C3          |            | Out of stock | Product prices will b