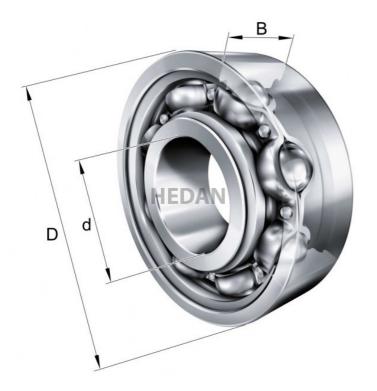

6322-M



## **Variants**

|       | Index               | Attributes | Availability | Price                                                |
|-------|---------------------|------------|--------------|------------------------------------------------------|
|       | 6322-M-C3           |            | Low          | Product prices will become visible after signing in. |
| HEDAN | 6322-M-<br>J20AA-C4 |            | Low          | Product prices will become visible after signing in. |
|       | 6322-M-<br>J20AA-C3 |            | Out of stock | Product prices will become visible after signing in. |
|       | 6322-M              |            | Out of stock | Product prices will become visible after signing in. |
|       | 6322-MA-C3          |            | Out of stock | Product prices will b