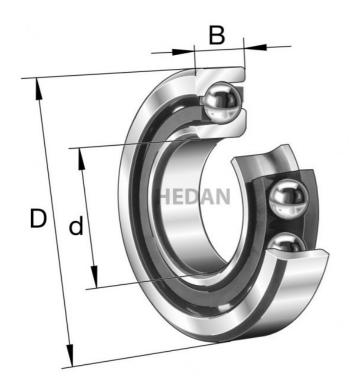

7201-В

## Variants

|         | Index                 | Attributes | Availability | Price                                                   |
|---------|-----------------------|------------|--------------|---------------------------------------------------------|
|         | 7201-B-XL-<br>TVP     |            | Medium       | Product prices will become visible after signing in.    |
|         | 7201-B-XL-<br>TVP-UO  |            | High         | Product prices will become visible after signing in.    |
|         | 7201-B-XL-JP          |            | Out of stock | Product prices will become visible after signing in.    |
| D d CC  | 7201-B-XL-<br>2RS-TVP |            | Low          | Product prices will become visible after signing in.    |
| D d Cor | 7201-B-XL-<br>TVP-UA  |            | Low          | Product prices will become<br>visible after signing in. |