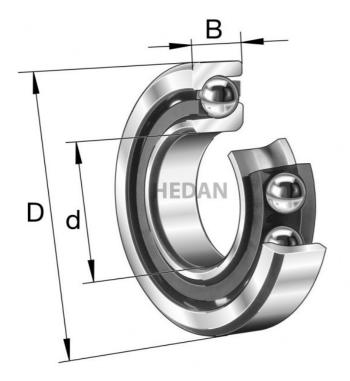

7203-B

## **Variants**

|       | Index                 | Attributes | Availability | Price                                                |
|-------|-----------------------|------------|--------------|------------------------------------------------------|
| D d   | 7203-B-XL-JP          |            | Low          | Product prices will become visible after signing in. |
| D d B | 7203-B-XL-<br>2RS-TVP |            | Out of stock | Product prices will become visible after signing in. |
| D d B | 7203-B-XL-<br>TVP-UA  |            | Low          | Product prices will become visible after signing in. |
| D d B | 7203-B-XL-<br>TVP     |            | Out of stock | Product prices will become visible after signing in. |
| D d B | 7203-B-XL-<br>TVP-UO  |            | Out of stock | Product prices will become visible after signing in. |