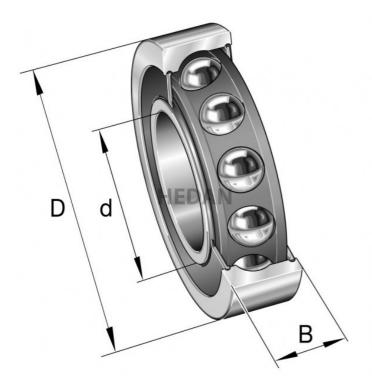

7201-B

## **Variants**

|         | Index                 | Attributes | Availability | Price                                                |
|---------|-----------------------|------------|--------------|------------------------------------------------------|
| D d B   | 7201-B-XL-<br>2RS-TVP |            | Low          | Product prices will become visible after signing in. |
| D d CF  | 7201-B-XL-<br>TVP-UO  |            | High         | Product prices will become visible after signing in. |
| D d G   | 7201-B-XL-JP          |            | Out of stock | Product prices will become visible after signing in. |
| D of CP | 7201-B-XL-<br>TVP-UA  |            | Low          | Product prices will become visible after signing in. |
| D d B   | 7201-B-XL-<br>TVP     |            | Medium       | Product prices will become visible after signing in. |