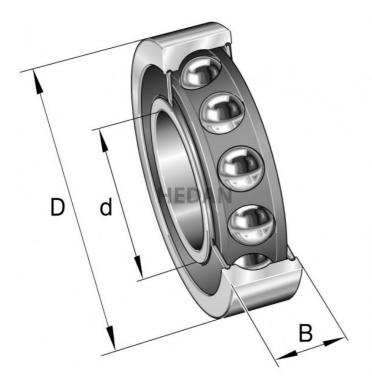

7203-B

## **Variants**

|         | Index                 | Attributes | Availability | Price                                                |
|---------|-----------------------|------------|--------------|------------------------------------------------------|
| D d B   | 7203-B-XL-<br>2RS-TVP |            | Out of stock | Product prices will become visible after signing in. |
| D d CF  | 7203-B-XL-<br>TVP-UA  |            | Low          | Product prices will become visible after signing in. |
| D d G   | 7203-B-XL-JP          |            | Low          | Product prices will become visible after signing in. |
| D of CP | 7203-B-XL-<br>TVP     |            | Out of stock | Product prices will become visible after signing in. |
| D d     | 7203-B-XL-<br>TVP-UO  |            | Out of stock | Product prices will become visible after signing in. |