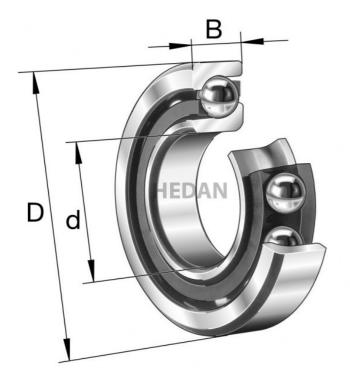

7203-B

## **Variants**

|       | Index                 | Attributes | Availability | Price                                                |
|-------|-----------------------|------------|--------------|------------------------------------------------------|
| D d   | 7203-B-XL-<br>TVP     |            | Out of stock | Product prices will become visible after signing in. |
| D d B | 7203-B-XL-<br>2RS-TVP |            | Out of stock | Product prices will become visible after signing in. |
| D d   | 7203-B-XL-<br>TVP-UA  |            | Low          | Product prices will become visible after signing in. |
| D d B | 7203-B-XL-JP          |            | Low          | Product prices will become visible after signing in. |
| D d B | 7203-B-XL-<br>TVP-UO  |            | Out of stock | Product prices will become visible after signing in. |